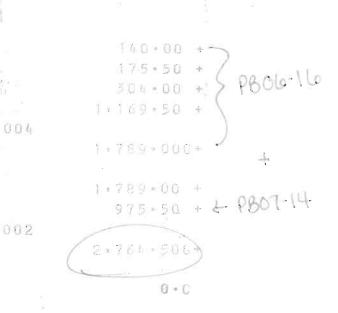

# Resolution 2024-176

Authorizing the transfer of escrow deposits between escrow accounts per developers' request due to sale of certain properties between D&F Barnegat Developments, LLC, the developer of Lighthouse Crossing, and Cardinale & Barnegat Crossing Associates III, LLC.