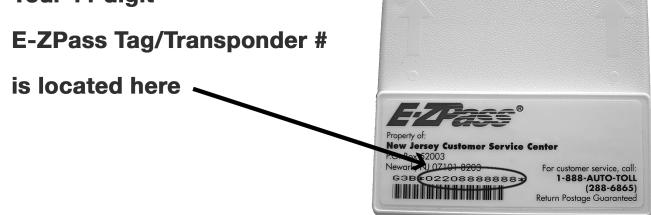

## Your 11 digit

The Senior Citizen Discount Program is "tag specific" which means that you will be asked to identify the one (1) E-ZPass tag/transponder that will be used exclusively by the eligible senior citizen enrolling in the Program. There is an eleven (11) digit number on the tag/transponder and it must begin with "009" or "022".